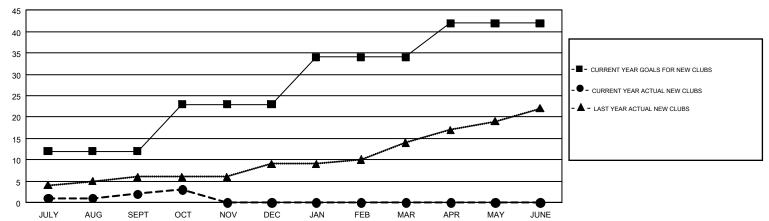

## GOALS AND ACTUAL NEW CLUBS CUMULATIVE

## GMT MONTHLY MEMBERSHIP PROGRESS REPORT

Multiple District 4

**LOCATION: CALIFORNIA** 

Results as of: 10/31/2018

**HOWARD HUDSON** 

GMT CA 1

|               | Club          | s         |               | Members               |                           |                         |                                                    |  |
|---------------|---------------|-----------|---------------|-----------------------|---------------------------|-------------------------|----------------------------------------------------|--|
|               | RESULTS FOR   | 2018-2019 |               | RESULTS FOR 2018-2019 |                           |                         |                                                    |  |
| QUARTER       | NEW CLUB GOAL | NEW CLUBS | DROPPED CLUBS | QUARTER               | MEMBER GROWTH NET<br>GOAL | MEMBER GROWTH<br>ACTUAL | DROPPED<br>MEMBERS ACTUAL<br>(including transfers) |  |
| JULY/AUG/SEPT | 12            | 2         | 8             | JULY/AUG/SEPT         | 420                       | 730                     | 667                                                |  |
| OCT/NOV/DEC   | 11            | 1         | 1             | OCT/NOV/DEC           | 351                       | 258                     | 167                                                |  |
| JAN/FEB/MAR   | 11            | 0         | 0             | JAN/FEB/MAR           | 366                       | 0                       | 0                                                  |  |
| APR/MAY/JUNE  | 8             | 0         | 0             | APR/MAY/JUNE          | 245                       | 0                       | 0                                                  |  |