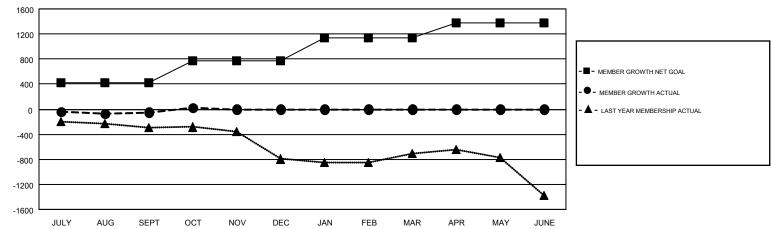

## GOALS AND ACTUAL MEMBERS CUMULATIVE

| DROPPED CLUBS: 9  DROPPED MEMBERS |     | 284 CLUBS OF 738 ADDED 1 OR MORE<br>NEW MEMBERS | GENDER DISTRIBUTION           MALE         12,373 (62.05%)           FEMALE         7,566 (37.95%) |  |       |
|-----------------------------------|-----|-------------------------------------------------|----------------------------------------------------------------------------------------------------|--|-------|
| DECEASED                          | 88  | CLICK HERE FOR CUMULATIVE                       | TOTAL FAMILY UNIT MEMBERS                                                                          |  | 3,598 |
| CLUB CANCELLED 31 OTHER 713       |     | MEMBERSHIP DATA                                 | FAMILY MEMBERS PAYING HALF                                                                         |  | 1,875 |
| TOTAL                             | 832 |                                                 | DUES                                                                                               |  |       |

## GMT MONTHLY MEMBERSHIP PROGRESS REPORT

Multiple District 4

**LOCATION: CALIFORNIA** 

Results as of: 10/31/2018

**HOWARD HUDSON** 

GMT CA 1

|               | Club          | s         |               | Members               |                           |                         |                                                    |  |
|---------------|---------------|-----------|---------------|-----------------------|---------------------------|-------------------------|----------------------------------------------------|--|
|               | RESULTS FOR   | 2018-2019 |               | RESULTS FOR 2018-2019 |                           |                         |                                                    |  |
| QUARTER       | NEW CLUB GOAL | NEW CLUBS | DROPPED CLUBS | QUARTER               | MEMBER GROWTH NET<br>GOAL | MEMBER GROWTH<br>ACTUAL | DROPPED<br>MEMBERS ACTUAL<br>(including transfers) |  |
| JULY/AUG/SEPT | 12            | 2         | 8             | JULY/AUG/SEPT         | 420                       | 730                     | 667                                                |  |
| OCT/NOV/DEC   | 11            | 1         | 1             | OCT/NOV/DEC           | 351                       | 258                     | 167                                                |  |
| JAN/FEB/MAR   | 11            | 0         | 0             | JAN/FEB/MAR           | 366                       | 0                       | 0                                                  |  |
| APR/MAY/JUNE  | 8             | 0         | 0             | APR/MAY/JUNE          | 245                       | 0                       | 0                                                  |  |